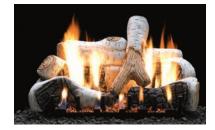

## **SUPER WILDWOOD**

REFRACTORY LOG SET FOR HARMONY BURNERS

White Mountain Hearth presents the Super Wildwood refractory log set. Huge, chunky logs with hand painted details will look perfect in even the largest fireboxes. Every aspect of the Super Wildwood from the charred curves to the deep bark is engineered to visually compliment the Vented/Vent-Free Harmony Burner. This remarkably rugged set is available in 24 and 30-inch sizes. Add a Decorative Cast Grate (shown) for the perfect finish.