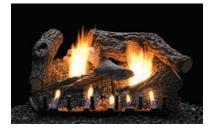

## **SUPER WILDWOOD**

REFRACTORY LOG SET FOR HARMONY BURNERS

White Mountain Hearth presents the Super Wildwood refractory log set. Huge, chunky logs with hand painted details will look perfect in even the largest fireboxes. Every aspect of the Super Wildwood from the charred curves to the deep bark is engineered to visually compliment the Vented/Vent-Free Harmony Burner. This remarkably rugged set is available in 24 and 30-inch sizes. Add a Decorative Cast Grate (shown) for the perfect finish.