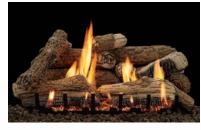

## **SUPER WILDWOOD**

REFRACTORY LOG SET FOR HARMONY BURNERS

White Mountain Hearth presents the Super Wildwood refractory log set. Huge, chunky logs with hand painted details will look perfect in even the largest fireboxes. Every aspect of the Super Wildwood from the charred curves to the deep bark is engineered to visually compliment the Vented/Vent-Free Harmony Burner. This remarkably rugged set is available in 24 and 30-inch sizes. Add a Decorative Cast Grate (shown) for the perfect finish.

Scan this QR code with your mobile device to see a video of this log set burning.