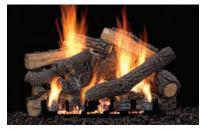

## **SUPER WILDWOOD**

REFRACTORY LOG SET FOR HARMONY BURNERS





White Mountain Hearth presents the Super Wildwood refractory log set. Huge, chunky logs with hand painted details will look perfect in even the largest fireboxes. Every aspect of the Super Wildwood from the charred curves to the deep bark is engineered to visually compliment the Vented/Vent-Free Harmony Burner. This remarkably rugged set is available in 24 and 30-inch sizes. Add a Decorative Cast Grate (shown) for the perfect finish.

Scan this QR code with your mobile device to see a video of this log set burning.



## **WILDWOOD**





## **SASSAFRAS**





## **BIRCH**





**CANYON** 





**CHARRED OAK** 





**AGED OAK** 





**SUPER SASSAFRAS** 





**PONDEROSA** 





**FLINT HILL** 





**SUPER CHARRED OAK** 





**MORGAN CREEK** 





**LOFT BURNER** 





Member of the following industry associations:













This appliance is design-certified to the ANSI standard by: