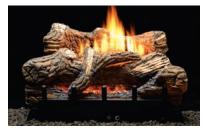

## **SUPER WILDWOOD**

REFRACTORY LOG SET FOR HARMONY BURNERS





White Mountain Hearth presents the Super Wildwood refractory log set. Huge, chunky logs with hand painted details will look perfect in even the largest fireboxes. Every aspect of the Super Wildwood from the charred curves to the deep bark is engineered to visually compliment the Vented/Vent-Free Harmony Burner. This remarkably rugged set is available in 24 and 30-inch sizes. Add a Decorative Cast Grate (shown) for the perfect finish.

Scan this QR code with your mobile device to see a video of this log set burning.



## **WILDWOOD**





## **SASSAFRAS**





## **BIRCH**





**CANYON** 





**CHARRED OAK** 





**AGED OAK** 





**SUPER SASSAFRAS** 





**PONDEROSA** 





**FLINT HILL** 





**SUPER CHARRED OAK** 





**MORGAN CREEK** 





**LOFT BURNER** 





Member of the following industry associations:













This appliance is design-certified to the ANSI standard by: