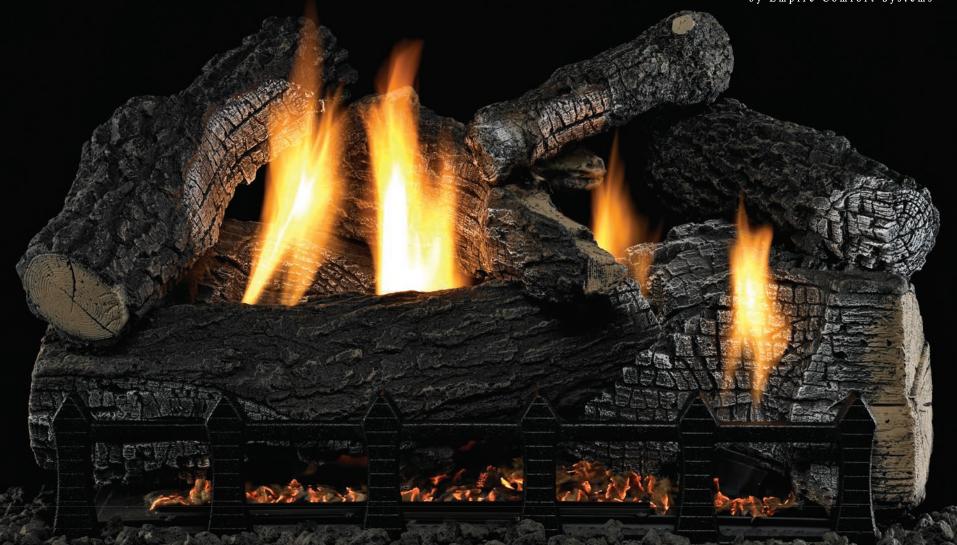

## **SUPER WILDWOOD**

REFRACTORY LOG SET FOR HARMONY BURNERS

White Mountain Hearth presents the Super Wildwood refractory log set. Huge, chunky logs with hand painted details will look perfect in even the largest fireboxes. Every aspect of the Super Wildwood from the charred curves to the deep bark is engineered to visually compliment the Vented/Vent-Free Harmony Burner. This remarkably rugged set is available in 24 and 30-inch sizes. Add a Decorative Cast Grate (shown) for the perfect finish.