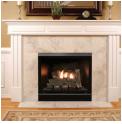

#### TAHOE DELUXE

- Contour Burner, Ceramic Fiber Log Set, and Tempered Glass
- Choose Millivolt (LP or Nat) or IP (Nat only)
- Compact design (just 16 inches deep)
- Conventional louvers (accepts Decorative Louvers)
- Optional Blower

## DELUXE C

- Contour Bu Ceramic Fli and Tempe
- Choose Mil or Nat) or II
- Compact de (just 16 inc)
- No louvers allows optic