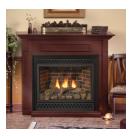

### S FIREPLACE SYSTEMS LEAN-FACE **TAHOE LUXURY** TAHOE PREMIUM

- rner, ber Loa Set. red Glass
- livolt (LP O (Nat only)
- hes deep)
- (but still onal blower)

- Slope Glaze Burner, Ceramic Fiber Log Set. **Tempered Glass**
- Choose Millivolt (LP or Nat), IP (LP or Nat). Multi-Function Remote & Blower (LP or Nat)
- Conventional louvers (accepts Decorative Louvers)

- Larger Slope Glaze "Excess" Burner, Ceramic Fiber Log Set, Ceramic Glass, Dimmer Light
- Choose Millivolt (LP or Nat), IP (LP or Nat) Multi-Function Remote & Blower (LP or Nat)
- Conventional louvers (Accepts Decorative Louvers