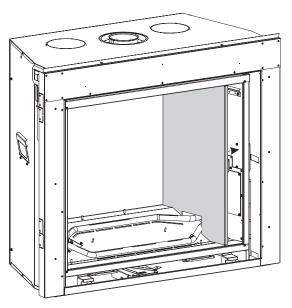

**NOTE:** The Ceramic Fiber LEFT and RIGHT FLOOR are two pieces and the Black Porcelain LINER FLOOR is one piece.

Figure 2 Black Porcelain - Liner Floor

**NOTE:** Video of liner installation available through distributor login found at **www.empirecomfort.com**.