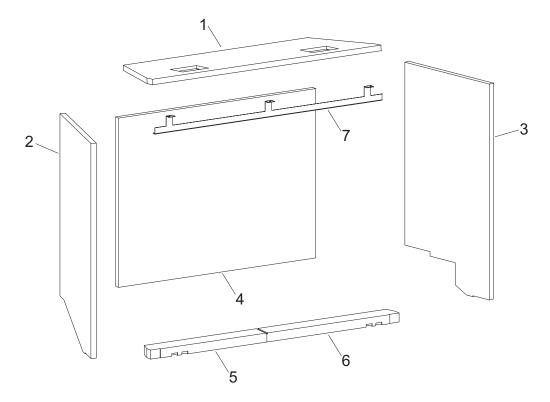

### CERAMIC FIBER LINER KIT EXPLODED VIEW AND PARTS LIST

| INDEX NO. | PART NUMBER |          | DESCRIPTION |          |                        |              |
|-----------|-------------|----------|-------------|----------|------------------------|--------------|
|           | DVP40PMB    | DVP40PTB | DVP40PTS    | DVP40PWS | DESCRIPTION            | QTY SUPPLIED |
| 1         | 34771       | 34771    | 34771       | 34771    | LINER TOP              | 1            |
| 2         | 36252       | 36257    | 36246       | 34772    | LINER SIDE - LEFT      | 1            |
| 3         | 36253       | 36258    | 36247       | 34773    | LINER SIDE - RIGHT     | 1            |
| 4         | 36250       | 36256    | 36245       | 34770    | LINER REAR             | 1            |
| 5         | 36255       | 34076    | 34798       | 34798    | LINER FLOOR - LEFT     | 1            |
| 6         | 36254       | 36254    | 34774       | 34774    | LINER FLOOR - RIGHT    | 1            |
| 7         | 34767       | 34767    | 34767       | 34767    | LINER BRACKET          | 1            |
| NOT SHOWN | R2737       | R2737    | R2737       | R2737    | HEX HEAD #10x1/2 SCREW | 3            |