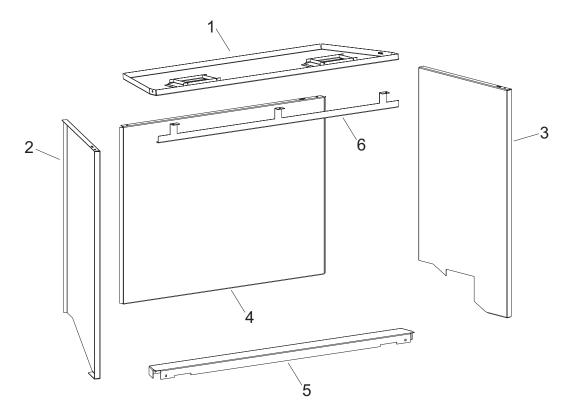

**NOTE:** (For All Fiber Liner Kits Only) Ensure (painted side) faces down, (black side) should face up.

Figure 5

| INDEX NO. | PART NUMBER | DESCRIPTION            | QTY      |
|-----------|-------------|------------------------|----------|
|           | DVP40PKR    | DESCRIPTION            | SUPPLIED |
| 1         | 33637       | LINER TOP ASSEMBLY     | 1        |
| 2         | 36640       | LINER SIDE - LEFT      | 1        |
| 3         | 36639       | LINER SIDE - RIGHT     | 1        |
| 4         | 36638       | LINER REAR             | 1        |
| 5         | 36635       | LINER FLOOR            | 1        |
| 6         | 34767       | LINER BRACKET          | 1        |
| NOT SHOWN | R2737       | HEX HEAD #10x1/2 SCREW | 3        |