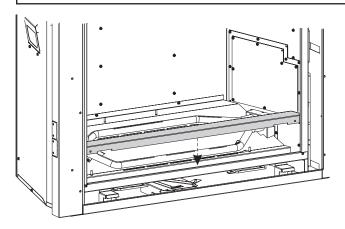

**NOTE: (For Fiber Brick Liner Kit Only)** Protruding bricks are installed towards the top.

**NOTE:** (For Fiber Rock Liner Kit Only) Thicker rocks are installed towards the top.

2. Place LINER SIDE- RIGHT against right firebox wall and LINER REAR and push back to hold into place. Repeat for LINER SIDE - LEFT. (See Figure 4)