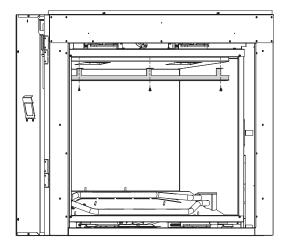

Figure 4

 Place the LINER TOP ASSEMBLY so that it rests on the LINER REAR and secure with LINER BRACKET and (3) screws. (See figure 5)

**NOTE: (For Porcelain Liner Kit Only)** Ensure (porcelain coated side) faces down.

**NOTE:** (For All Fiber Liner Kits Only) Ensure (painted side) faces down, (black side) should face up.

Figure 5

| INDEX NO. | PART NUMBER | DESCRIPTION            | QTY      |
|-----------|-------------|------------------------|----------|
|           | DVP40PKR    | DESCRIPTION            | SUPPLIED |
| 1         | 33637       | LINER TOP ASSEMBLY     | 1        |
| 2         | 36640       | LINER SIDE - LEFT      | 1        |
| 3         | 36639       | LINER SIDE - RIGHT     | 1        |
| 4         | 36638       | LINER REAR             | 1        |
| 5         | 36635       | LINER FLOOR            | 1        |
| 6         | 34767       | LINER BRACKET          | 1        |
| NOT SHOWN | R2737       | HEX HEAD #10x1/2 SCREW | 3        |