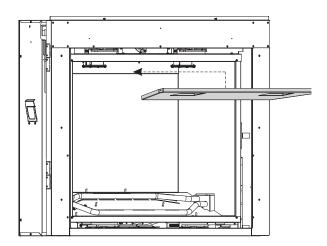

#### Installation of Floors

- 1. Remove barrier screen and glass door. (See the owner's manual for instructions)
- 2. Place the RIGHT and LEFT FLOOR as (Shown In Figures 1 or 2).

Figure 1 Ceramic Fiber - Left and Right Floor

**NOTE:** The Ceramic Fiber LEFT and RIGHT FLOOR are two pieces and the Black Porcelain LINER FLOOR is one piece.

Figure 2 Black Porcelain - Liner Floor

**NOTE:** Video of liner installation available through distributor login found at **www.empirecomfort.com**.