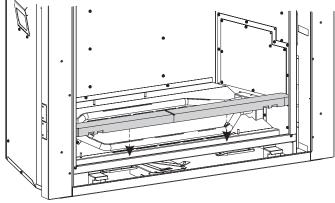

Figure 4

 Place the LINER TOP ASSEMBLY so that it rests on the LINER REAR and secure with LINER BRACKET and (3) screws. (See figure 5)

**NOTE: (For Porcelain Liner Kit Only)** Ensure (porcelain coated side) faces down.

**NOTE:** (For All Fiber Liner Kits Only) Ensure (painted side) faces down, (black side) should face up.

Figure 5

| INDEX NO. | PART NUMBER | DESCRIPTION            | QTY      |
|-----------|-------------|------------------------|----------|
|           | DVP40PKR    | DESCRIPTION            | SUPPLIED |
| 1         | 33637       | LINER TOP ASSEMBLY     | 1        |
| 2         | 36640       | LINER SIDE - LEFT      | 1        |
| 3         | 36639       | LINER SIDE - RIGHT     | 1        |
| 4         | 36638       | LINER REAR             | 1        |
| 5         | 36635       | LINER FLOOR            | 1        |
| 6         | 34767       | LINER BRACKET          | 1        |
| NOT SHOWN | R2737       | HEX HEAD #10x1/2 SCREW | 3        |