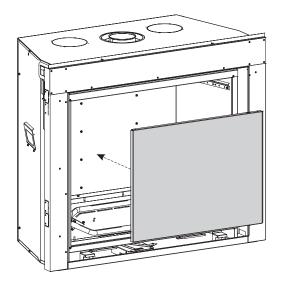

#### Installation of Floors

- 1. Remove barrier screen and glass door. (See the owner's manual for instructions)
- 2. Place the RIGHT and LEFT FLOOR as (Shown In Figures 1 or 2).

Figure 1 Ceramic Fiber - Left and Right Floor

**NOTE:** The Ceramic Fiber LEFT and RIGHT FLOOR are two pieces and the Black Porcelain LINER FLOOR is one piece.

Figure 2 Black Porcelain - Liner Floor

**NOTE:** Video of liner installation available through distributor login found at **www.empirecomfort.com**.