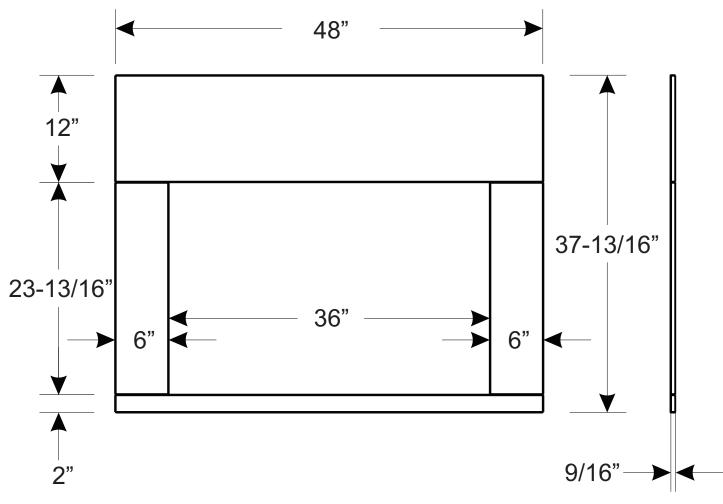

## SHIBL SHROUD PANEL KIT INSTALLATION INSTRUCTIONS

## SHIBL CONTEMPORARY SHROUD PANEL KIT FOR USE WITH DIRECT VENT FIREPLACES

## INSTRUCTIONS MUST BE LEFT WITH THE OWNER FOR FUTURE REFERENCE AFTER INSTALLATION

## ASSEMBLY OF SURROUND PANELS

- Place all panels face down on a soft surface such as carpet as shown in Figure 1.
  NOTE: If the DV Insert surround kit is 3 pieces, the bottom shroud panel will not be used.
- Align the panel ends together, then install eight (8) #10 x 1/2" sheet metal screw at each of the corner flanges as shown.
- 3. Check that face surfaces of the panels are flush and sides line up, then tighten the screws.

NOTE: For dimensional information, See Figure 3.



Figure 1



Figure 2



Figure 3