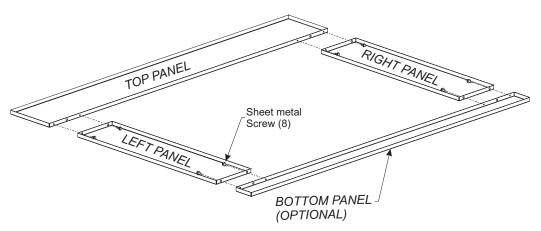

## ASSEMBLY OF SURROUND PANELS

- Place all panels face down on a soft surface such as carpet as shown in Figure 1.
  NOTE: If the DV Insert surround kit is 3 pieces, the bottom shroud panel will not be used.
- Align the panel ends together, then install eight (8) #10 x 1/2" sheet metal screw at each of the corner flanges as shown.
- 3. Check that face surfaces of the panels are flush and sides line up, then tighten the screws.

NOTE: For dimensional information, See Figure 3.

Figure 1

Figure 2

Figure 3