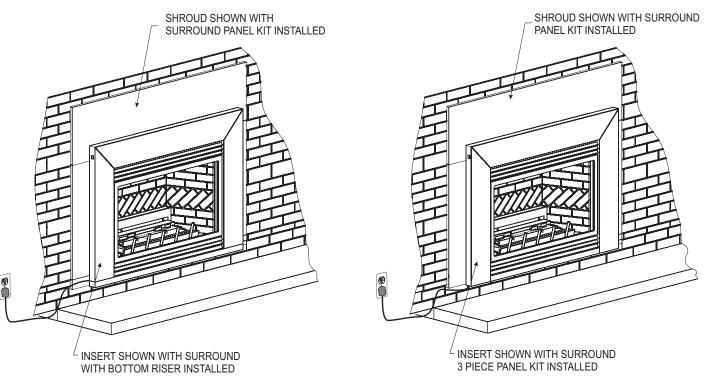

## SHIBL CONTEMPORARY SHROUD PANEL KIT FOR USE WITH DIRECT VENT FIREPLACES

NOTE: For dimensional information, See Figure 3.

Figure 1

Figure 2

Figure 3